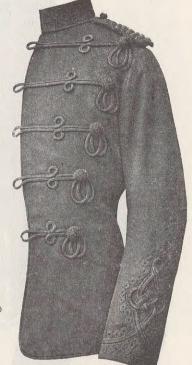

.)

This consists of a waist belt and a shoulder suspender of worsted web, strengthened at various parts with black Morocco leather. It is furnished with loops, chapes, and dees, as shown in the drawing annexed. The loops and chapes are of Morocco leather, and the furniture of gilding metal.

and chapes are of Morocco leather, and the furniture of gilding metal.

The suspender is fitted with hooks so that it can be removed by officers wearing the web belt under the sash, outside the frock coat.





MAJOR. HIGHLAND, &c., REGIMENTS.



COLONEL



LIEUTENANT.

LIEUTENANT COLONEL



CAPTAIN.





FIELD OFFICERS.



LIEUTENANT COLONEL.















LIEUTENANT.



FIELD OFFICER.





CUFF.—FIELD OFFICER, KING'S ROYAL RIFLE CORPS.



CUFF.—FIELD OFFICER.
ROYAL IRISH RIFLES AND
RIFLE BRIGADE.



CAPTAIN.





KING'S ROYAL RIFLE CORPS. ROYAL IRISH RIFLES.



SCOTTISH RIFLES.



RIFLE BRIGADE.



FROCK.
ROYAL SCOTS FUSILIERS.





Plate 64.

Types of Sword Belts-Full-dress and Undress. Types of Sword Knots.