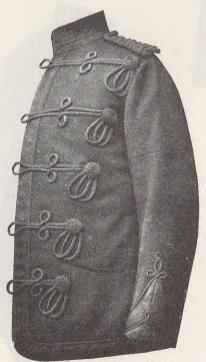

sts of a waist belt and a shoulder suspender of worsted web, strengthened at various parts with black Morocco leather. It is furnished with loops, chapes, and dees, as shown in the drawing annexed. The loops and chapes are of Morocco leather, and the furniture of gilding metal.

and chapes are of Morocco leather, and the furniture of gilding metal.

The suspender is fitted with hooks so that it can be removed by officers wearing the web belt under the sash, outside the frock coat.





MAJOR. HIGHLAND, &c., REGIMENTS.



COLONEL



LIEUTENANT.

LIEUTENANT COLONEL



CAPTAIN.





FIELD OFFICERS.



LIEUTENANT COLONEL.















LIEUTENANT.



FIELD OFFICER.





CUFF.—FIELD OFFICER, KING'S ROYAL RIFLE CORPS.



CUFF.—FIELD OFFICER.
ROYAL IRISH RIFLES AND
RIFLE BRIGADE.



CAPTAIN.





KING'S ROYAL RIFLE CORPS. ROYAL IRISH RIFLES.



SCOTTISH RIFLES.



RIFLE BRIGADE.



FROCK.
ROYAL SCOTS FUSILIERS.





Plate 64.

Types of Sword Belts-Full-dress and Undress. Types of Sword Knots.