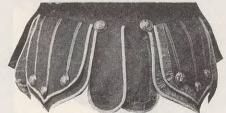

is to be regarded as typical only, as its dimensions must suit the particular pattern of pistol carried.

The "furniture" should be of the best yellow brass.

#### (2) WEB SWORD BELT.

(See paragraph 28.)

This consists of a waist belt and a shoulder suspender of worsted web, strengthened at various parts with black Morocco leather. It is furnished with loops, chapes, and dees, as shown in the drawing annexed. The loops and chapes are of Morocco leather, and the furniture of gilding metal.

and chapes are of Morocco leather, and the furniture of gilding metal.

The suspender is fitted with hooks so that it can be removed by officers wearing the web belt under the sash, outside the frock coat.





MAJOR. HIGHLAND, &c., REGIMENTS.



COLONEL



LIEUTENANT.

LIEUTENANT COLONEL



CAPTAIN.





FIELD OFFICERS.



LIEUTENANT COLONEL.















LIEUTENANT.



FIELD OFFICER.





CUFF.—FIELD OFFICER, KING'S ROYAL RIFLE CORPS.



CUFF.—FIELD OFFICER.
ROYAL IRISH RIFLES AND
RIFLE BRIGADE.



CAPTAIN.





KING'S ROYAL RIFLE CORPS. ROYAL IRISH RIFLES.



SCOTTISH RIFLES.



RIFLE BRIGADE.



FROCK.
ROYAL SCOTS FUSILIERS.





Plate 64.

Types of Sword Belts-Full-dress and Undress. Types of Sword Knots.