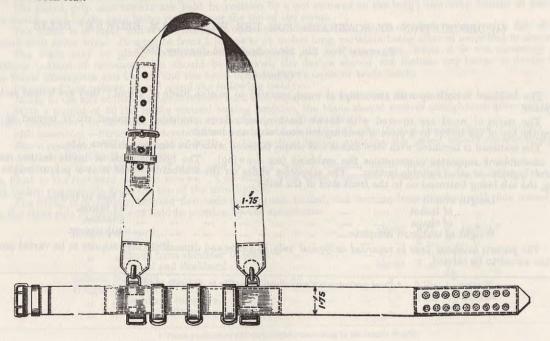

to suit the wearer in order to secure the case and keep it in position.

The pattern pistol-case is to be regarded as typical only, as its dimensions must suit the particular pattern of pistol carried.

The "furniture" should be of the best yellow brass.

#### (2) WEB SWORD BELT.

(See paragraph 28.)

This consists of a waist belt and a shoulder suspender of worsted web, strengthened at various parts with black Morocco leather. It is furnished with loops, chapes, and dees, as shown in the drawing annexed. The loops and chapes are of Morocco leather, and the furniture of gilding metal.

and chapes are of Morocco leather, and the furniture of gilding metal.

The suspender is fitted with hooks so that it can be removed by officers wearing the web belt under the sash, outside the frock coat.





MAJOR. HIGHLAND, &c., REGIMENTS.



COLONEL



LIEUTENANT.

LIEUTENANT COLONEL



CAPTAIN.





FIELD OFFICERS.



LIEUTENANT COLONEL.















LIEUTENANT.



FIELD OFFICER.





CUFF.—FIELD OFFICER, KING'S ROYAL RIFLE CORPS.



CUFF.—FIELD OFFICER.
ROYAL IRISH RIFLES AND
RIFLE BRIGADE.



CAPTAIN.





KING'S ROYAL RIFLE CORPS. ROYAL IRISH RIFLES.



SCOTTISH RIFLES.



RIFLE BRIGADE.



FROCK.
ROYAL SCOTS FUSILIERS.





Plate 64.

Types of Sword Belts-Full-dress and Undress. Types of Sword Knots.