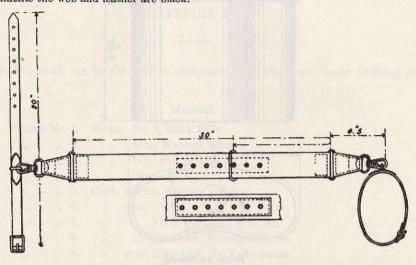

not and ither side of the gimp on each rian knot with curl. Pockets foot and eye; the gimp traced do divets down the front on the cimp forming an Austrian knot le of the back seam. The gimp trian knot extends to 7½ inches ½-inch mohair braid; pockets a of collar to fasten across the as for doublet.  collar; open halfway down; edged with black Russia braid, the centre at the bottom and,  s.  ons:—  e buckles and silver bit hosses; out ornament, 18 inches long, |

# (3) WEB BELT AND BUFF STRAPS FOR CARRYING GREAT-COAT, see paragraph 14.

The belt is made from  $2\frac{1}{3}$ -inch worsted web, and is strengthened at the eyelet holes by a light piece of leather. The coat straps are made from buff leather, and the furniture of gilding metal. For Rifle Regiments the web and leather are black.



## (4) SWORD-KNOT (UNIVERSAL PATTERN), UNDRESS

A. O. 151

The sword-knot to be used with the "Sam Browne" belt is the universal pattern of brown leather. It is a plain strap made of pigskin, best bridle leather, or calf, the ends being secured into an "acorn" having plaited leather covering. It is furnished with a sliding keeper.

Length of strap in the double, 15 inches; width of strap, § inch; length of acorn, 2½ inches.

#### APPENDIX IX.

#### WATER BOTTLE.

DESCRIPTION OF THE PATTERN WITH WHICH OFFICERS ARE RECOMMENDED TO PROVIDE THEMSELVES.

The bottle is made of pure aluminium, of the form and dimensions shown in the accompanying drawings:—



Bottle complete, with cover and sling.

### APPENDIX VIII

## BELTS AND SWORD KNOT (UNIVERSAL PATTERN).

### (1) THE "SAM BROWNE" BELTS.