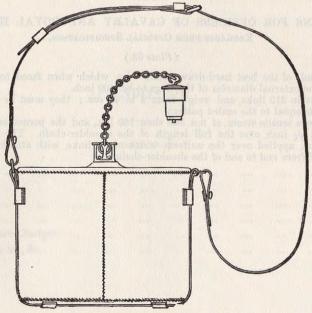

eather. The coat straps are made from buff leather, and the furniture of gilding metal. For Rifle Regiments the web and leather are black.



## (4) SWORD-KNOT (UNIVERSAL PATTERN), UNDRESS

A. O. 151

The sword-knot to be used with the "Sam Browne" belt is the universal pattern of brown leather. It is a plain strap made of pigskin, best bridle leather, or calf, the ends being secured into an "acorn" having plaited leather covering. It is furnished with a sliding keeper.

Length of strap in the double, 15 inches; width of strap, § inch; length of acorn, 2½ inches.

#### APPENDIX IX.

#### WATER BOTTLE.

DESCRIPTION OF THE PATTERN WITH WHICH OFFICERS ARE RECOMMENDED TO PROVIDE THEMSELVES.

The bottle is made of pure aluminium, of the form and dimensions shown in the accompanying drawings:—



Bottle complete, with cover and sling.

### APPENDIX VIII

## BELTS AND SWORD KNOT (UNIVERSAL PATTERN).

### (1) THE "SAM BROWNE" BELTS.

Pattern No. 397.

Sealed 4th January, 1900.

(Plate 70.)

(Worn by officers of all branches of the service. See paragraph 28).

The belts, complete, consist of a waist-belt, two shoulder-belts, a sword-frog, an ammunition-pouch, and a pistol-case; the whole made of brown bridle leather.

The waist-belt is 2% inches wide, and of a length to suit the wearer. It is fitted with a double-tongued brass buckle, and has four brass dees for the shoulder-belts (two at the back, and one on each side), a running loop for the free end of the belt, two brass rings for attachment of the frog, and a hook for hooking it up. The waist-belt is lined with faced basil.

Th