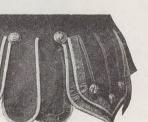

s to be regarded as typical only, as its dimensions must suit the particular pattern of pistol carried.

The "furniture" should be of the best yellow brass.

#### (2) WEB SWORD BELT.

(See paragraph 28.)

This consists of a waist belt and a shoulder suspender of worsted web, strengthened at various parts with black Morocco leather. It is furnished with loops, chapes, and dees, as shown in the drawing annexed. The loops and chapes are of Morocco leather, and the furniture of gilding metal.

and chapes are of Morocco leather, and the furniture of gilding metal.

The suspender is fitted with hooks so that it can be removed by officers wearing the web belt under the sash, outside the frock coat.





MAJOR. HIGHLAND, &c., REGIMENTS.



COLONEL



LIEUTENANT.

LIEUTENANT COLONEL



CAPTAIN.





FIELD OFFICERS.



LIEUTENANT COLONEL.















LIEUTENANT.



FIELD OFFICER.





CUFF.—FIELD OFFICER, KING'S ROYAL RIFLE CORPS.



CUFF.—FIELD OFFICER.
ROYAL IRISH RIFLES AND
RIFLE BRIGADE.



CAPTAIN.





KING'S ROYAL RIFLE CORPS. ROYAL IRISH RIFLES.



SCOTTISH RIFLES.



RIFLE BRIGADE.



FROCK.
ROYAL SCOTS FUSILIERS.





Plate 64.

Types of Sword Belts-Full-dress and Undress. Types of Sword Knots.