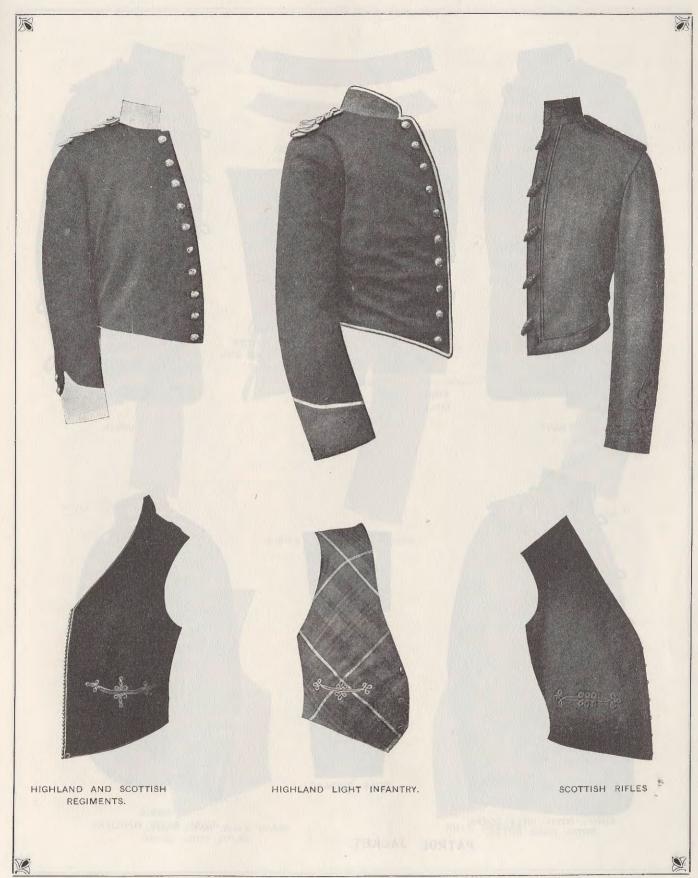

must suit the particular pattern of pistol carried.

The "furniture" should be of the best yellow brass.

#### (2) WEB SWORD BELT.

(See paragraph 28.)

This consists of a waist belt and a shoulder suspender of worsted web, strengthened at various parts with black Morocco leather. It is furnished with loops, chapes, and dees, as shown in the drawing annexed. The loops and chapes are of Morocco leather, and the furniture of gilding metal.

and chapes are of Morocco leather, and the furniture of gilding metal.

The suspender is fitted with hooks so that it can be removed by officers wearing the web belt under the sash, outside the frock coat.





MAJOR. HIGHLAND, &c., REGIMENTS.



COLONEL



LIEUTENANT.

LIEUTENANT COLONEL



CAPTAIN.





FIELD OFFICERS.



LIEUTENANT COLONEL.















LIEUTENANT.



FIELD OFFICER.





CUFF.—FIELD OFFICER, KING'S ROYAL RIFLE CORPS.



CUFF.—FIELD OFFICER.
ROYAL IRISH RIFLES AND
RIFLE BRIGADE.



CAPTAIN.





KING'S ROYAL RIFLE CORPS. ROYAL IRISH RIFLES.



SCOTTISH RIFLES.



RIFLE BRIGADE.



FROCK.
ROYAL SCOTS FUSILIERS.





Plate 64.

Types of Sword Belts-Full-dress and Undress. Types of Sword Knots.