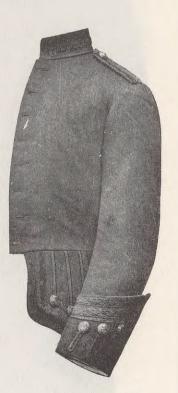

typical only, as its dimensions must suit the particular pattern of pistol carried.

The "furniture" should be of the best yellow brass.

#### (2) WEB SWORD BELT.

(See paragraph 28.)

This consists of a waist belt and a shoulder suspender of worsted web, strengthened at various parts with black Morocco leather. It is furnished with loops, chapes, and dees, as shown in the drawing annexed. The loops and chapes are of Morocco leather, and the furniture of gilding metal.

and chapes are of Morocco leather, and the furniture of gilding metal.

The suspender is fitted with hooks so that it can be removed by officers wearing the web belt under the sash, outside the frock coat.





MAJOR. HIGHLAND, &c., REGIMENTS.



COLONEL



LIEUTENANT.

LIEUTENANT COLONEL



CAPTAIN.





FIELD OFFICERS.



LIEUTENANT COLONEL.















LIEUTENANT.



FIELD OFFICER.





CUFF.—FIELD OFFICER, KING'S ROYAL RIFLE CORPS.



CUFF.—FIELD OFFICER.
ROYAL IRISH RIFLES AND
RIFLE BRIGADE.



CAPTAIN.





KING'S ROYAL RIFLE CORPS. ROYAL IRISH RIFLES.



SCOTTISH RIFLES.



RIFLE BRIGADE.



FROCK.
ROYAL SCOTS FUSILIERS.





Plate 64.

Types of Sword Belts-Full-dress and Undress. Types of Sword Knots.