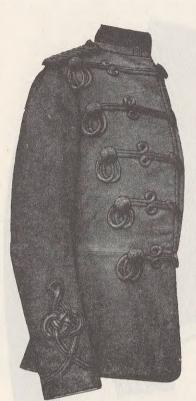

st suit the particular pattern of pistol carried.

The "furniture" should be of the best yellow brass.

#### (2) WEB SWORD BELT.

(See paragraph 28.)

This consists of a waist belt and a shoulder suspender of worsted web, strengthened at various parts with black Morocco leather. It is furnished with loops, chapes, and dees, as shown in the drawing annexed. The loops and chapes are of Morocco leather, and the furniture of gilding metal.

and chapes are of Morocco leather, and the furniture of gilding metal.

The suspender is fitted with hooks so that it can be removed by officers wearing the web belt under the sash, outside the frock coat.





MAJOR. HIGHLAND, &c., REGIMENTS.



COLONEL



LIEUTENANT.

LIEUTENANT COLONEL



CAPTAIN.





FIELD OFFICERS.



LIEUTENANT COLONEL.















LIEUTENANT.



FIELD OFFICER.





CUFF.—FIELD OFFICER, KING'S ROYAL RIFLE CORPS.



CUFF.—FIELD OFFICER.
ROYAL IRISH RIFLES AND
RIFLE BRIGADE.



CAPTAIN.





KING'S ROYAL RIFLE CORPS. ROYAL IRISH RIFLES.



SCOTTISH RIFLES.



RIFLE BRIGADE.



FROCK.
ROYAL SCOTS FUSILIERS.





Plate 64.

Types of Sword Belts-Full-dress and Undress. Types of Sword Knots.