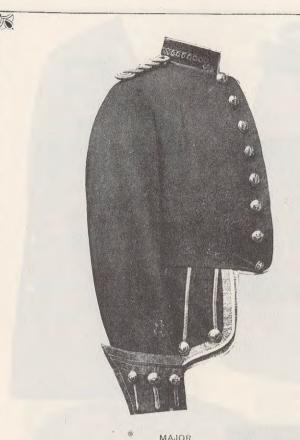

suit the wearer in order to secure the case and keep it in position.

The pattern pistol-case is to be regarded as typical only, as its dimensions must suit the particular pattern of pistol carried.

The "furniture" should be of the best yellow brass.

#### (2) WEB SWORD BELT.

(See paragraph 28.)

This consists of a waist belt and a shoulder suspender of worsted web, strengthened at various parts with black Morocco leather. It is furnished with loops, chapes, and dees, as shown in the drawing annexed. The loops and chapes are of Morocco leather, and the furniture of gilding metal.

and chapes are of Morocco leather, and the furniture of gilding metal.

The suspender is fitted with hooks so that it can be removed by officers wearing the web belt under the sash, outside the frock coat.





MAJOR. HIGHLAND, &c., REGIMENTS.



COLONEL



LIEUTENANT.

LIEUTENANT COLONEL



CAPTAIN.





FIELD OFFICERS.



LIEUTENANT COLONEL.















LIEUTENANT.



FIELD OFFICER.





CUFF.—FIELD OFFICER, KING'S ROYAL RIFLE CORPS.



CUFF.—FIELD OFFICER.
ROYAL IRISH RIFLES AND
RIFLE BRIGADE.



CAPTAIN.





KING'S ROYAL RIFLE CORPS. ROYAL IRISH RIFLES.



SCOTTISH RIFLES.



RIFLE BRIGADE.



FROCK.
ROYAL SCOTS FUSILIERS.





Plate 64.

Types of Sword Belts-Full-dress and Undress. Types of Sword Knots.