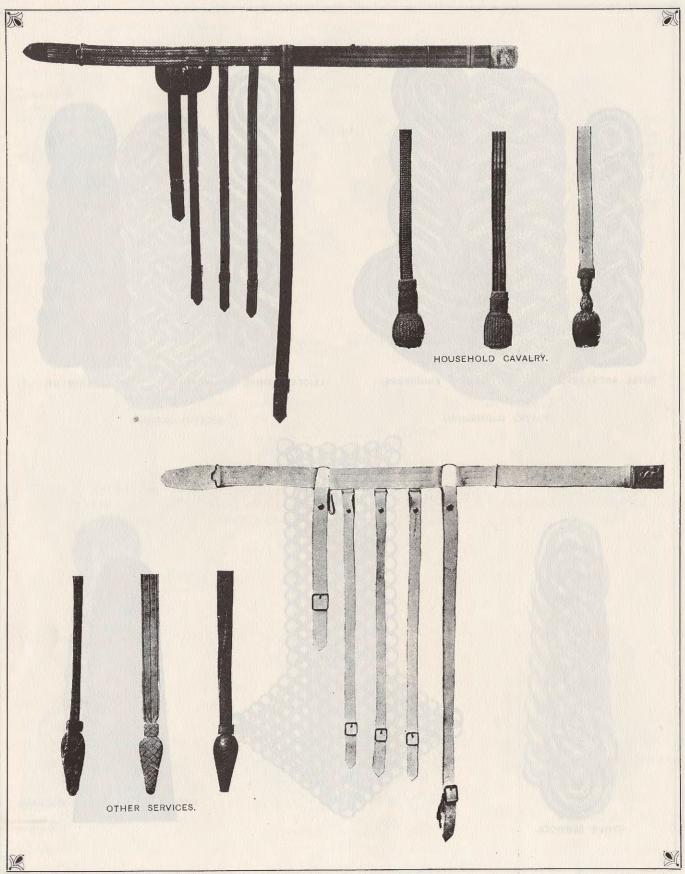

is furnished with loops, chapes, and dees, as shown in the drawing annexed. The loops and chapes are of Morocco leather, and the furniture of gilding metal.

and chapes are of Morocco leather, and the furniture of gilding metal.

The suspender is fitted with hooks so that it can be removed by officers wearing the web belt under the sash, outside the frock coat.





MAJOR. HIGHLAND, &c., REGIMENTS.



COLONEL



LIEUTENANT.

LIEUTENANT COLONEL



CAPTAIN.





FIELD OFFICERS.



LIEUTENANT COLONEL.















LIEUTENANT.



FIELD OFFICER.





CUFF.—FIELD OFFICER, KING'S ROYAL RIFLE CORPS.



CUFF.—FIELD OFFICER.
ROYAL IRISH RIFLES AND
RIFLE BRIGADE.



CAPTAIN.





KING'S ROYAL RIFLE CORPS. ROYAL IRISH RIFLES.



SCOTTISH RIFLES.



RIFLE BRIGADE.



FROCK.
ROYAL SCOTS FUSILIERS.





Plate 64.

Types of Sword Belts-Full-dress and Undress. Types of Sword Knots.